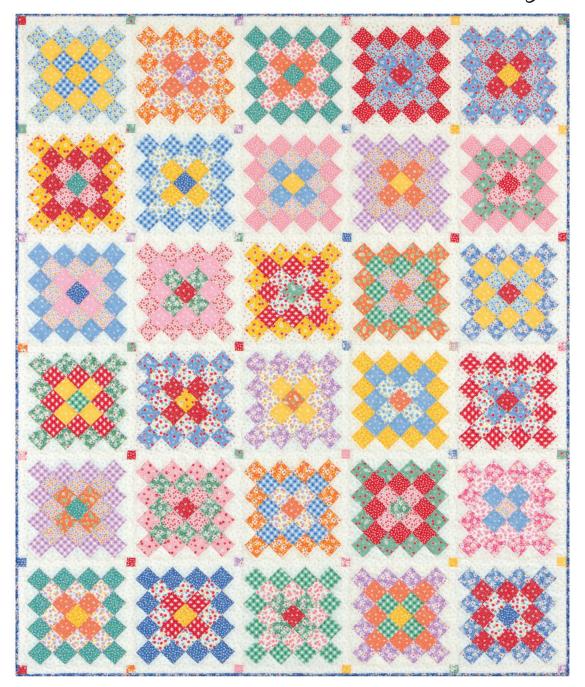

# **GRANNY SQUARES**

Designed by Darlene Zimmerman www.feedsacklady.com Featuring Darlene's Favorites Darlene Zimmehman

C

S

В

R

Finished quilt measures: 62-1/4" x 75"

Difficulty Rating: Beginner