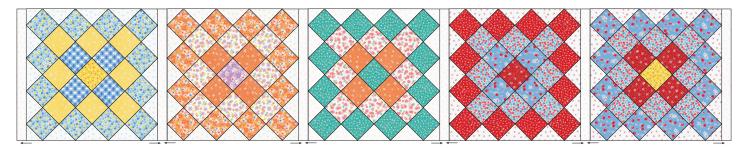

#### Assembling the Blocks

**Step 1** Starting in the center of each block, arrange a variety of the squares to make a 'granny square'. Add the large light triangles along the outer edges of the block and the smaller light triangles at the corners.

**Step 2** Sew the squares and triangles together in seven rows as shown. Note the top three and the bottom three rows are the same, just flipped. Finger press as shown.

**Step 3** Sew the rows together. Press the seams away from the center with the iron. Add the corner triangles last, centering the triangle on the squares. Note the triangles are all *slightly* oversized to allow squaring up the block later.

**Step 4** Repeat Step 1-3 to make all thirty blocks. **Square the blocks** up to 11-3/4" square approximately. Remember to leave a 1/4" seam allowance beyond the points of the print squares around the outside of the block. It's more important the blocks are all the same size. Your blocks may be a slightly different size.