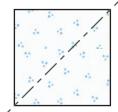

#### From each of Fabrics A-E, cut:

two 4-1/4" x WOF strips. Subcut:

eighteen 4-1/4" squares, cut twice on the diagonal to make seventy-two triangles from each print.

Set aside the remainder of Fabric E for use in Step 1 of Assembling the Quilt.