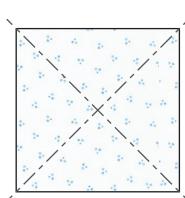

## **Cutting Instructions**

From one roll-up, pull out and set aside each of the five lightest prints (that match Fabrics A-E) for use in another project. From the remaining five light strips, cut:

twelve 2-1/2" squares, then cut once on the diagonal to make twenty-four triangles from each print. These are your corner triangles for each block. Label and set aside.