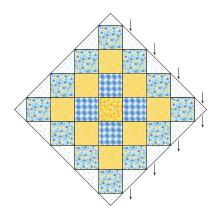

#### Assembling the Blocks

**Step 1** Starting in the center of each block, arrange a variety of the squares to make a 'granny square'. Add the large light triangles along the outer edges of the block and the smaller light triangles at the corners.

**Step 2** Sew the squares and triangles together in seven rows as shown. Note the top three and the bottom three rows are the same, just flipped. Finger press as shown.

**Step 3** Sew the rows together. Press the seams away from the center with the iron. Add the corner triangles last, centering the triangle on the squares. Note the triangles are all *slightly* oversized to allow squaring up the block later.

**Step 4** Repeat Step 1-3 to make all thirty blocks. **Square the blocks** up to 11-3/4" square approximately. Remember to leave a 1/4" seam allowance beyond the points of the print squares around the outside of the block. It's more important the blocks are all the same size. Your blocks may be a slightly different size.