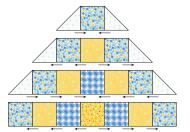

#### Assembling the Blocks

**Step 1** Starting in the center of each block, arrange a variety of the squares to make a 'granny square'. Add the large light triangles along the outer edges of the block and the smaller light triangles at the corners.

**Step 2** Sew the squares and triangles together in seven rows as shown. Note the top three and the bottom three rows are the same, just flipped. Finger press as shown.

**Step 3** Sew the rows together. Press the seams away from the center with the iron. Add the corner triangles last, centering the triangle on the squares. Note the triangles are all *slightly* oversized to allow squaring up the block later.

**Step 4** Repeat Step 1-3 to make all thirty blocks. **Square the blocks** up to 11-3/4" square approximately. Remember to leave a 1/4" seam allowance beyond the points of the print squares around the outside of the block. It's more important the blocks are all the same size. Your blocks may be a slightly different size.

#### Assembling the Quilt

Step 1 From Fabric A, cut: seventeen 1-1/2" x WOF strips. Subcut: forty-nine 1-1/2" x 11-3/4" sashes (Or the size of your blocks.)

**Step 2** Choose thirty-eight leftover print squares. Trim to make 1-1/2" square cornerstones.

**Step 3** Arrange the blocks in six rows of five blocks. Sew the sashing strips between the blocks and at both ends. Press toward the sashing strips.

**Step 4** Sew seven horizontal sashing strips of 5 sashes and 6 cornerstones. Press toward the sashing strips.