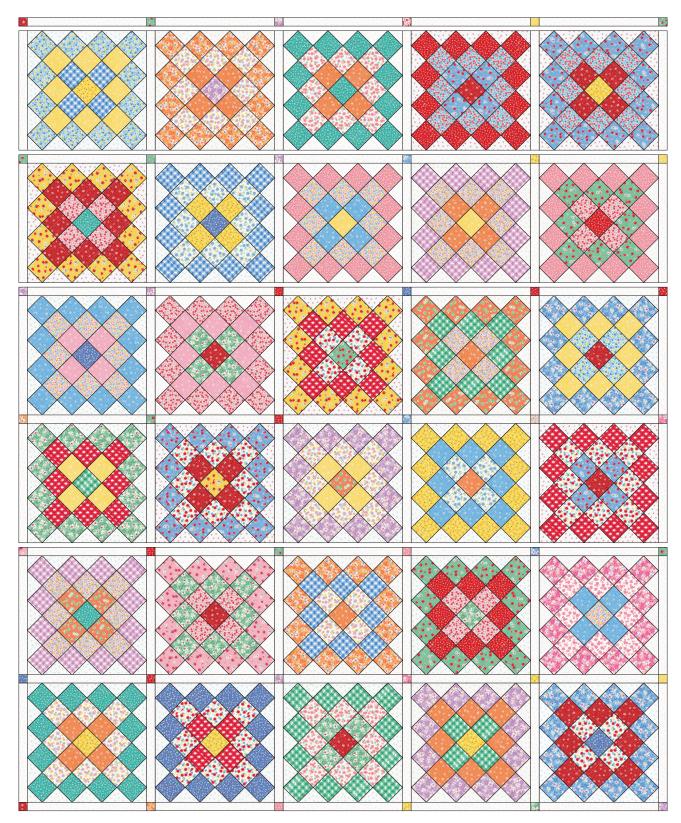

#### Assembling the Quilt

Step 1 From Fabric A, cut: seventeen 1-1/2" x WOF strips. Subcut: forty-nine 1-1/2" x 11-3/4" sashes (Or the size of your blocks.)

**Step 2** Choose thirty-eight leftover print squares. Trim to make 1-1/2" square cornerstones.

**Step 3** Arrange the blocks in six rows of five blocks. Sew the sashing strips between the blocks and at both ends. Press toward the sashing strips.

**Step 4** Sew seven horizontal sashing strips of 5 sashes and 6 cornerstones. Press toward the sashing strips.

**Step 5** Join the block rows and the horizontal sashing rows, matching and pinning seam intersections. Press all the seams towards the sashing rows.

Your quilt top is complete! Baste, quilt, bind and enjoy!